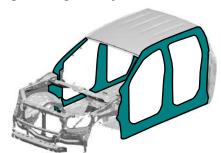

# 4.Access to the occupants

High strength body areas

Seat adjustment

1st row

Passenger

2nd row

Electric

Steering column adjustment