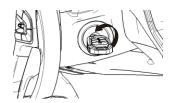

---------|--------------------------|--------------|------------------------|------|---------------------------|
|  | Fuel tank<br>content Diesel |        | Stored<br>gas inflator |             |                          |              |                        |      |                           |
|  |                             | ID No. |                        | Version No. |                          | Version date |                        | Page |                           |
|  |                             | LSK-   | SK81-ICE               | -E001       | С                        | )1           | 10/2024                |      | 1 of 4                    |

### 1. Identification / recognition



# 2. Immobilisation / stabilisation / lifting

#### ■ A - Immobilisation / stabilisation







■ B - Lifting



Suitable lifting points

- 1 Turn off the ignition switch (Place the key in Off position)
- Pull up the handbrake to activate the parking brake.

# 3. Disable direct hazards / safety regulations

#### ■ Turn off - main method for disable direct hazards









 Turn off the ignition switch (Place the key in Off position) • Disconnect the negative terminal of the battery

| ID No.            | Version No. | Version date | Page   |
|-------------------|-------------|--------------|--------|
| LSK-SK81-ICE-E001 | 01          | 10/2024      | 2 of 4 |

# 3. Disable direct hazards / safety regulations

#### ■ Access to 12V Battery















• Pull the switch once to open the hood

• Open the cover

• Disconnect 12 Volt battery

# 4.Access to the occupants





High st