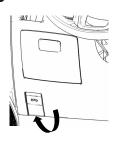

#### ■ Access to 12V Battery

• Pull the switch once to open the hood

• Open the cover

• Disconnect 12 Volt battery