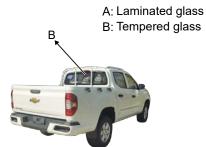

ation







■ B - Lifting



Suitable lifting points

- 1 Turn off the ignition switch (Place the key in Off position)
- Pull up the handbrake to activate the parking brake.

# 3. Disable direct hazards / safety regulations

#### ■ Turn off - main method for disable direct hazards









 Turn off the ignition switch (Place the key in Off position) • Disconnect the negative terminal of the battery

| ID No.            | Version No. | Version date | Page   |
|-------------------|-------------|--------------|--------|
| LSK-SK81-ICE-E001 | 01          | 10/2024      | 2 of 4 |

# 3. Disable direct hazards / safety regulations

#### ■ Access to 12V Battery















• Pull the switch once to open the hood

• Open the cover

• Disconnect 12 Volt battery

# 4.Access to the occupants





High strength body areas



Seat adjustment

1st row



Passenger



2nd row



Electric



Steering column adjustment



# 5. Stored energy / liquids / gases / solids

Manual

| 75L     |
|---------|
| 12V     |
| 700±30g |

| ID No.            | Version No. | Version date | Page   |
|-------------------|-------------|--------------|--------|
| LSK-SK81-ICE-E001 | 01          | 10/2024      | 3 of 4 |

#### 6. In case of fire



# **USE LARGE AMOUNT OF WATER**











# 7. In case of submersion



Work on the vehicle only after the vehicle has been pulled out of the water.

# 8. Towing / transportation / storage







# 9. Important additional information

## 10. Explanation of pictograms used

LSK-SK81-ICE-E001

| <b>(N)</b>                       |                               | >