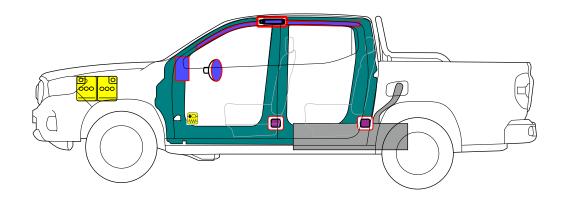

# 4.Access to the occupants

High strength body areas

Seat adjustment

1st row

Passenger

2nd row

Electric

Steering column adjustment