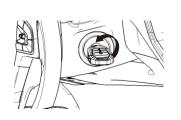

#### ■ Access to 12V Battery

• Pull the switch once to open the hood

• Open the cover

• Disconnect 12 Volt battery