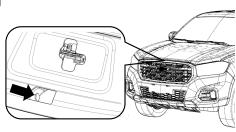

#### ■ Access to 12V Battery

• Pull the switch once to open the hood

• Open the cover

• Disconnect 12 Volt battery