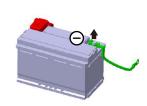

# 3. Disable direct hazards / safety regulations

#### ■ Access to 12V Battery

• Pull the switch once to open the hood

• Open the cover

• Disconnect 12 Volt battery