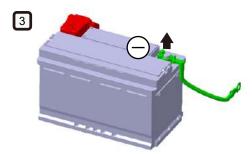

#### ■ Turn off - main method for disable direct hazards

 Turn off the ignition switch (Place the key in Off position) • Disconnect the negative terminal of the battery

| ID No.            | Version No. | Version date | Page   |
|-------------------|-------------|--------------|--------|
| LSK-SK81-ICE-E001 | 01          | 10/2024      | 2 of 4 |