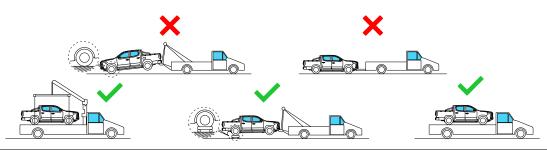

ons

#### ■ Access to 12V Battery















• Pull the switch once to open the hood

• Open the cover

• Disconnect 12 Volt battery

# 4.Access to the occupants





High strength body areas



Seat adjustment

1st row



Passenger



2nd row



Electric



Steering column adjustment



# 5. Stored energy / liquids / gases / solids

Manual

| 75L     |
|---------|
| 12V     |
| 700±30g |

| ID No.            | Version No. | Version date | Page   |
|-------------------|-------------|--------------|--------|
| LSK-SK81-ICE-E001 | 01          | 10/2024      | 3 of 4 |

#### 6. In case of fire



# **USE LARGE AMOUNT OF WATER**











# 7. In case of submersion



Work on the vehicle only after the vehicle has been pulled out of the water.

# 8. Towing / transportation / storage







# 9. Important additional information

## 10. Explanation of pictograms used

LSK-SK81-ICE-E001

| <b>(N)</b>                       |                               | > |                            |                  | ¥_>                     |           | > | <u> </u>                |                                      |
|----------------------------------|-------------------------------|---|----------------------------|------------------|-------------------------|-----------|---|-------------------------|--------------------------------------|
| Flammable                        | Hazardous to the human health |   | Acute toxicity             | Corrosives       | Environmental<br>hazard | Explosive |   | General<br>warning sign | Vehicle on fuel<br>of liquid group 1 |
|