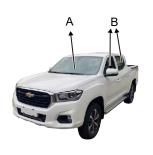

isation







■ B - Lifting



Suitable lifting points

- 1 Turn off the ignition switch (Place the key in Off position)
- Pull up the handbrake to activate the parking brake.

# 3. Disable direct hazards / safety regulations

#### ■ Turn off - main method for disable direct hazards









 Turn off the ignition switch (Place the key in Off position) • Disconnect the negative terminal of the battery

| ID No.            | Version No. | Version date | Page   |
|-------------------|-------------|--------------|--------|
| LSK-SK81-ICE-E001 | 01          | 10/2024      | 2 of 4 |

# 3. Disable direct hazards / safety regulations

#### ■ Access to 12V Battery















• Pull the switch once to open the hood

• Open the cover

• Disconnect 12 Volt battery

# 4.Access to the occupants





High strength body areas



Seat adjustment

1st row



Passenger



2nd row



Electric



Steering column adjustment



# 5. Stored energy / liquids / gases / solids

Manual

| 75L     |
|---------|
| 12V     |
| 700±30g |

| ID No.            | Version No. | Version date | Page   |
|-------------------|-------------|--------------|--------|
| LSK-SK81-ICE-E001 | 01          | 10/2024      | 3 of 4 |

#### 6. In case of fire



# **USE LARGE AMOUNT OF WATER**











# 7. In case of submersion



Work on the vehicle only after the vehicle has been pulled out of the water.

# 8. Towing / transportation / storage







# 9. Important additional information

## 10. Explanation of pictograms used

LSK-SK81-ICE-E001

| <b>(N)</b>                       |                               |