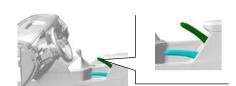

#### ■ A - Immobilisation / stabilisation

■ B - Lifting

Suitable lifting points

- 1 Turn off the ignition switch (Place the key in Off position)
- Pull up the handbrake to activate the parking brake.