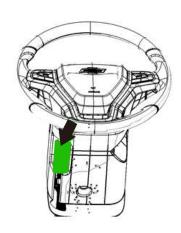

# 4.Access to the occupants

High strength body areas

Seat adjustment

1st row

Passenger

2nd row

Electric

Steering column adjustment