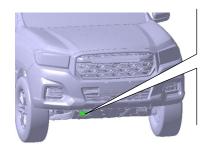

#### ■ A - Immobilisation / stabilisation

■ B - Lifting

Suitable lifting points

- 1 Turn off the ignition switch (Place the key in Off position)
- Pull up the handbrake to activate the parking brake.