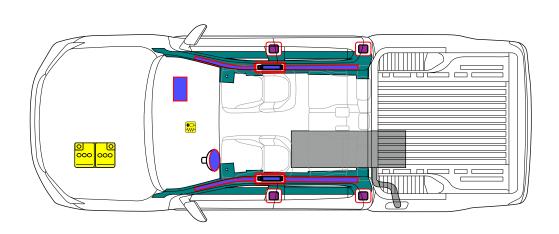

# 4.Access to the occupants

High strength body areas

Seat adjustment

1st row

Passenger

2nd row

Electric

Steering column adjustment